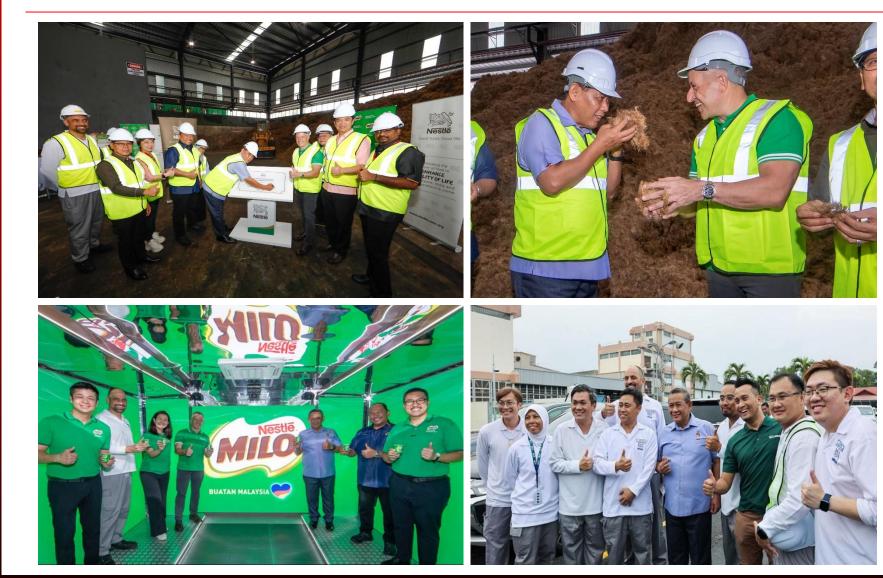

#### Making MILO Greener with Biomass Boiler

- Officially launched by YAB Dato' Seri Aminuddin, Chief Minister Negeri Sembilan,
- Reduce ~ GHG emission 14,000t CO2 per annum
- Advancing our commitment and we achieved 25% of carbon reduction in 2023 with various initiatives