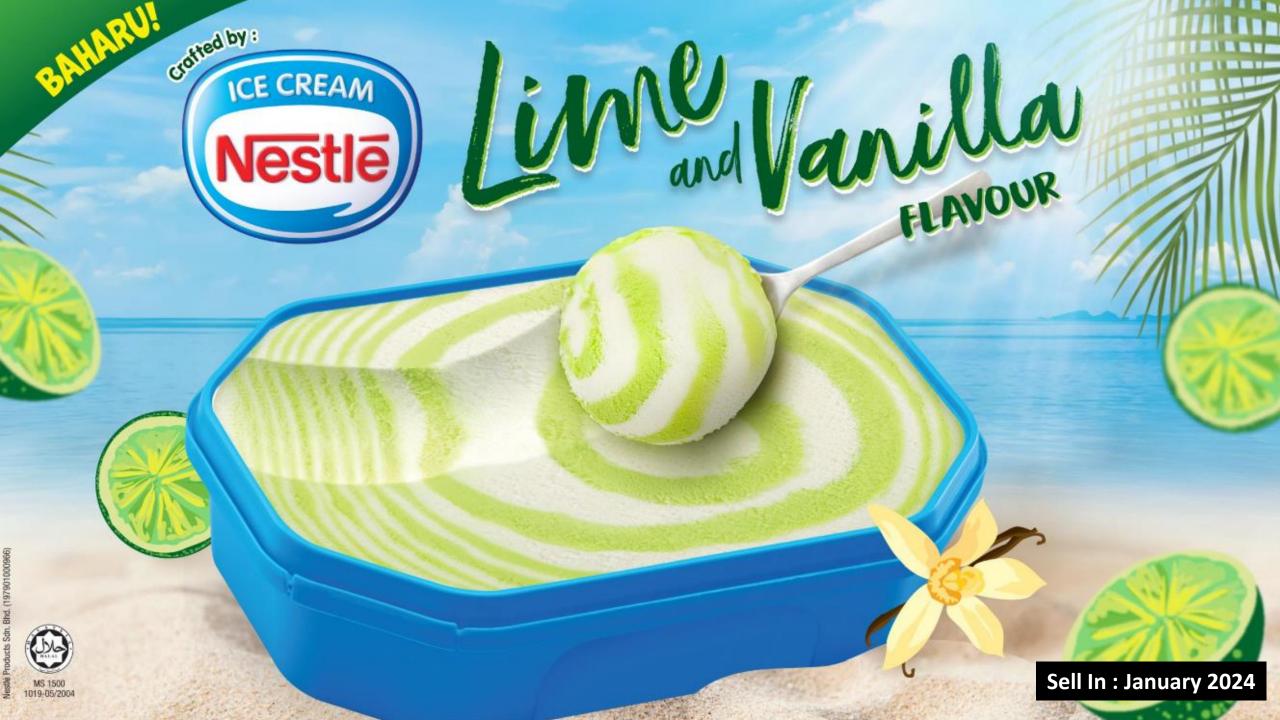

**RRP RM 2.50** 

KONFEKSI AIS CAMPURAN BERI / MIXED BERRIES ICE CONFECTION

BAHARU

Crafted by.

ICE CREAM

BERRY

MADE WITH FRUITS.

**ZERO FAT** 

BERRY BURST MADE WITH FRUITS. ZERO FAT

Enjoy the **refreshing burst of tangy delight made with 5 types of premium berries –** 

Strawberry, Elderberry, Blackberry, Blueberry & Raspberry.