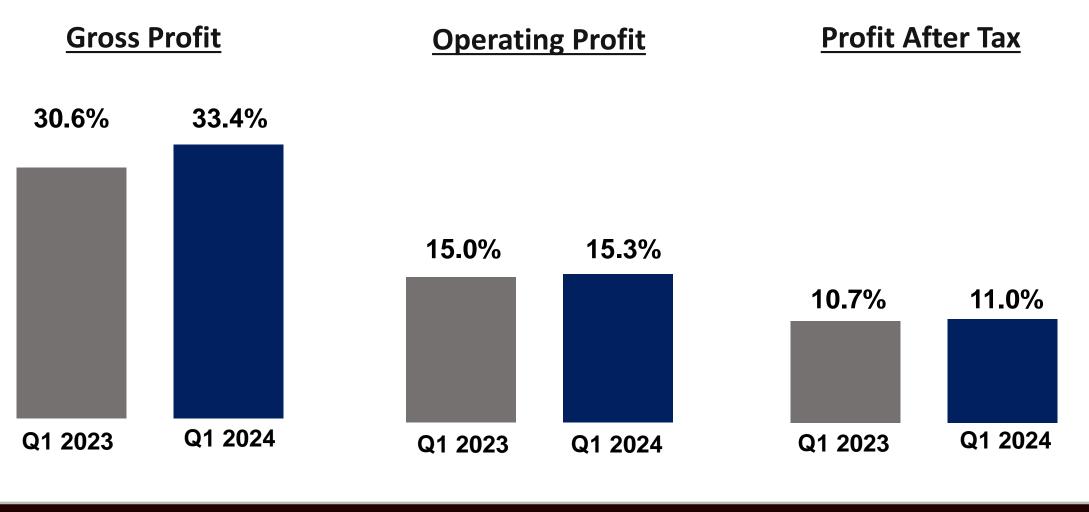

) - Petaling Jaya, Selangor



#### A savoury snack in the comfort of your own mug







3 MINIT



#### Collaboration with MAHAR to support local Palestinians and Syrians





STLÉ CARE

- Donated totaling RM300,000 worth of essential products and "duit raya" to the local Palestinians and Syrians in need
- Benefited over 2,000

   individuals and mobilized 80
   Nestlé CAREs volunteers for 3
   days packing and distribution





#### Making MILO Greener with Biomass Boiler



- Officially launched by YAB Dato' Seri Aminuddin, Chief Minister Negeri Sembilan,
- Reduce ~ GHG emission 14,000t CO2 per annum
- Advancing our commitment and we achieved 25% of carbon reduction in 2023 with various initiatives







#### Slight reduction driven by domestic sales







#### Margin remains solid







#### Cash flow is impacted mainly by temporary increase in working capital

| Amounts in RM mio                                | Q1 2024 | Q1 2023 |
|--------------------------------------------------|---------|---------|
| PBT adjusted for depreciation & interest         | 333     | 342     |
| ightarrow (Increase)/Decrease in working capital | -88     | -16     |
| $\rightarrow$ Income tax & others                | -82     | -66     |
| Net Cash from Operating Activities               | 163     | 260     |
| → Capital investment                             | -66     | -33     |
| $\rightarrow$ Acquisition of subsidiary          | -       | -       |
| → Others                                         | -       | -       |
| Cash Flow after Investing Activities             | 98