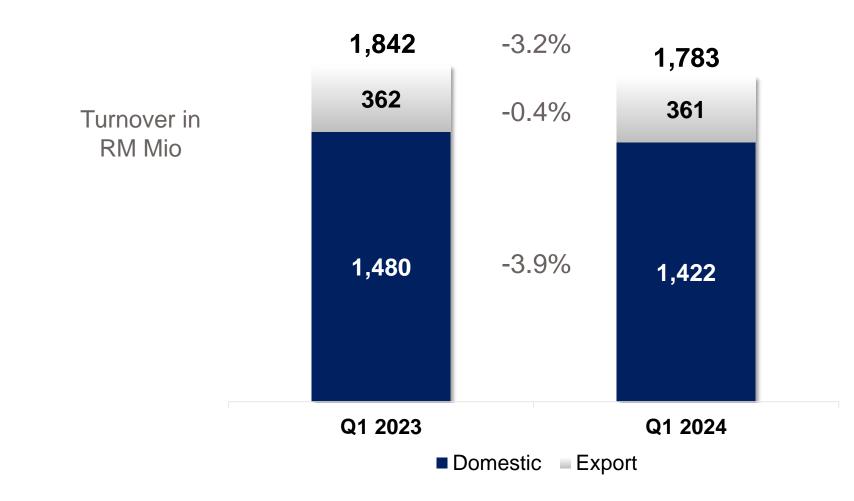

Products Sdn. Bhd. (197901000966) - Petaling Jaya, Selangor



#### A savoury snack in the comfort of your own mug







3 MINIT



#### Collaboration with MAHAR to support local Palestinians and Syrians





STLÉ CARE

- Donated totaling RM300,000 worth of essential products and "duit raya" to the local Palestinians and Syrians in need
- Benefited over 2,000

   individuals and mobilized 80
   Nestlé CAREs volunteers for 3
   days packing and distribution





#### Making MILO Greener with Biomass Boiler



- Officially launched by YAB Dato' Seri Aminuddin, Chief Minister Negeri Sembilan,
- Reduce ~ GHG emission 14,000t CO2 per annum
- Advancing our commitment and we achieved 25% of carbon reduction in 2023 with various initiatives







#### Slight reduction driven by domestic sales







#### Margin remains solid







#### Cash flow is impacted mainly by temporary increase in working capital

| Amounts in RM mio                                | Q1 2024 | Q1 2023 |
|--------------------------------------------------|---------|---------|
| PBT adjusted for depreciation & interest         | 333     | 342     |
| ightarrow (Increase)/Decrease in working capital | -88     | -16     |
| $\rightarrow$ Income tax & others                | -82     | -66     |
| Net Cash from Operating Activities               | 163     | 260     |
| → Capital investment                             | -66     | -33     |
| $\rightarrow$ Acquisition of subsidiary          | -       | -       |
| → Others                                         | -       | -       |
| Cash Flow after Investing