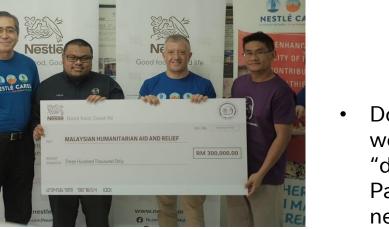

#### Collaboration with MAHAR to support local Palestinians and Syrians

STLÉ CARE

- Donated totaling RM300,000 worth of essential products and "duit raya" to the local Palestinians and Syrians in need
- Benefited over 2,000

   individuals and mobilized 80
   Nestlé CAREs volunteers for 3
   days packing and distribution