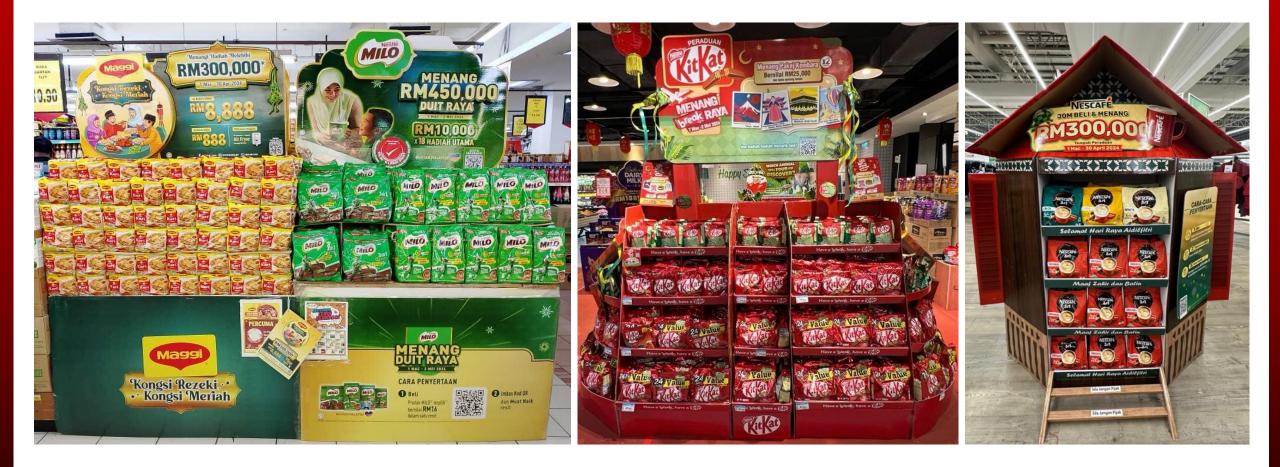

#### Big and bold on ground Raya displays and execution

#### Active shopper engagement

1<sup>st</sup> KitKat<sup>®</sup> Ketupat stamped chocolate in the world
 Ketupat, an iconic staple during festive Raya
 Malaysian's local favourite flavour – Pandan

Ketupál

 ${f J}$  Unique Duo Concept of Pandan green top with signature KitKat $^{
m o}$  brown milk chocolate base

Ketupat Pandan

Launch March 2024

Nestlé Products Sdn. Bhd. (197901000966) - Petaling Jaya, Selangor