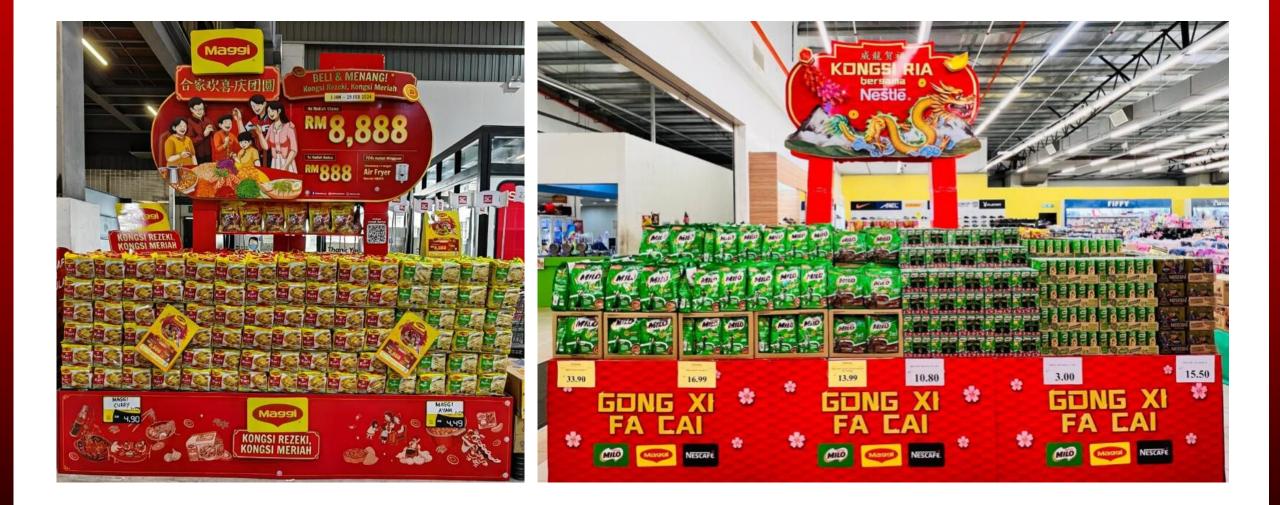

### Nestlé (Malaysia) Berhad

Q1 2024 results



#### Excellent on ground CNY execution







### KITKAT CNY Golden Dragon launch







## FIRST-EVER PUFF PASTRY SOLUTION





Crispy & Flaky Gourmet Pastry Made with Plant Ingredients

Asian Flavours You Love! EASY TO PREPARE AIR-FRY FROM FROZEN ONLY 15-16 MINS!

0









MS SOR HIS COMMON Sen Information Revenue Common Marchine Marchin Marchine Marchine Marchine Marchine Marchine

**RRP RM 2.50** 

KONFEKSI AIS CAMPURAN BERI / MIXED BERRIES ICE CONFECTION

BAHARU

Crafted by.

ICE CREAM

BERRY

MADE WITH FRUITS.

**ZERO FAT** 

BERRY BURST MADE WITH FRUITS. ZERO FAT

Enjoy the **refreshing burst of tangy delight made with 5 types of premium berries –** 

Strawberry, Elderberry, Blackberry, Blueberry & Raspberry.



#### Big and bold on ground Raya displays and execution







#### Active shopper engagement













1<