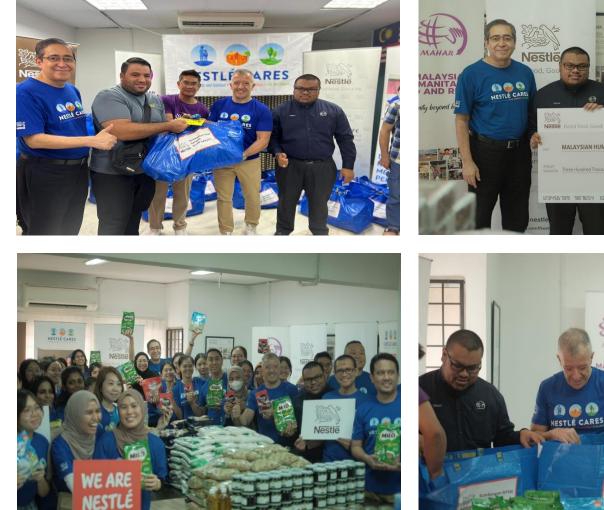

#### Collaboration with MAHAR to support local Palestinians and Syrians

STLÉ CARE

- Donated totaling RM300,000 worth of essential products and "duit raya" to the local Palestinians and Syrians in need
- Benefited over 2,000

   individuals and mobilized 80
   Nestlé CAREs volunteers for 3
   days packing and distribution