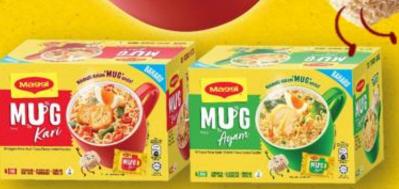

by.

ICE CREAM

BERRY

MADE WITH FRUITS.

**ZERO FAT** 

BERRY BURST MADE WITH FRUITS. ZERO FAT

Enjoy the **refreshing burst of tangy delight made with 5 types of premium berries –** 

Strawberry, Elderberry, Blackberry, Blueberry & Raspberry.



#### Big and bold on ground Raya displays and execution







#### Active shopper engagement













1<sup>st</sup> KitKat<sup>®</sup> Ketupat stamped chocolate in the world
 Ketupat, an iconic staple during festive Raya
 Malaysian's local favourite flavour – Pandan

Ketupál

 ${f J}$  Unique Duo Concept of Pandan green top with signature KitKat $^{
m o}$  brown milk chocolate base

Ketupat Pandan



Launch March 2024

Nestlé Products Sdn. Bhd. (197901000966) - Petaling Jaya, Selangor



#### A savoury snack in the comfort of your own mug







3 MINIT



#### Collaboration with MAHAR to support local Palestinians and Syrians





STLÉ CARE

- Donated totaling RM300,000 worth of essential products and "duit raya" to the local Palestinians and Syrians in need
- Benefited over 2,000

   individuals and mobilized 80
   Nestlé CAREs volunteers for 3
   days packing and distribution





#### Making MILO Greener with Biomass Boiler



- Officially launched by YAB Dato' Seri Aminuddin, Chief Minister Negeri Sembilan,
- Reduce ~ GHG emission 14,000t CO2 per annum
- Advancing our commitment and we achieved 25% of carbon reduction in 2023 with various initiatives







#### Slight reduction driven by domestic sales







#### Margin remains solid







#### Cash flow is impacted mainly by temporary increase in working capital

|