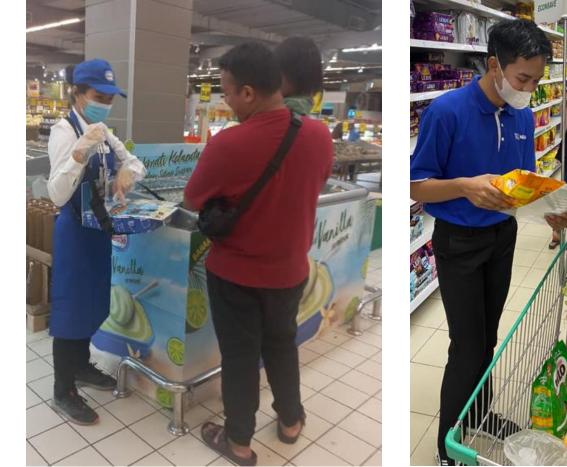

#### Active shopper engagement

1<sup>st</sup> KitKat<sup>®</sup> Ketupat stamped chocolate in the world
 Ketupat, an iconic staple during festive Raya
 Malaysian's local favourite flavour – Pandan

Ketupál