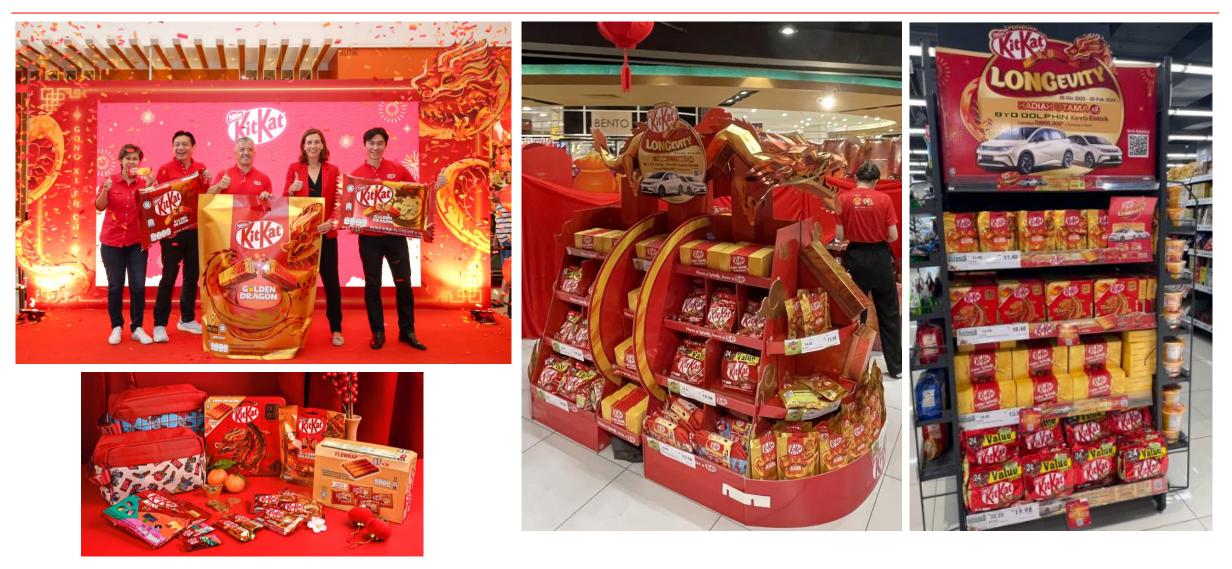

### Nestlé (Malaysia) Berhad

Q1 2024 results



#### Excellent on ground CNY execution







### KITKAT CNY Golden Dragon launch







## FIRST-EVER PUFF PASTRY SOLUTION





Crispy & Flaky Gourmet Pastry Made with Plant Ingredients

Asian Flavours You Love! EASY TO PREPARE AIR-FRY FROM FROZEN ONLY 15-16 MINS!

0









MS SOR HIS COMMON Sen Information Revenue Common Marchine Marchin Marchine Marchine Marchine Marchine Marchine

**RRP RM 2.50** 

KONFEKSI AIS CAMPURAN BERI / MIXED BERRIES ICE CONFECTION

BAHARU

Crafted by.

ICE CREAM

BERRY

MADE WITH FRUITS.

**ZERO FAT** 

BERRY BURST MADE WITH FRUITS. ZERO FAT

Enjoy the **refreshing burst of tangy delight made with 5 types of premium berries –** 

Strawberry, Elderberry, Blackberry, Blueberry & Raspberry.



#### Big and bold on ground Raya displays and execution







#### Active shopper engagement













1<sup>st</sup> KitKat<sup>®</sup> Ketupat sta