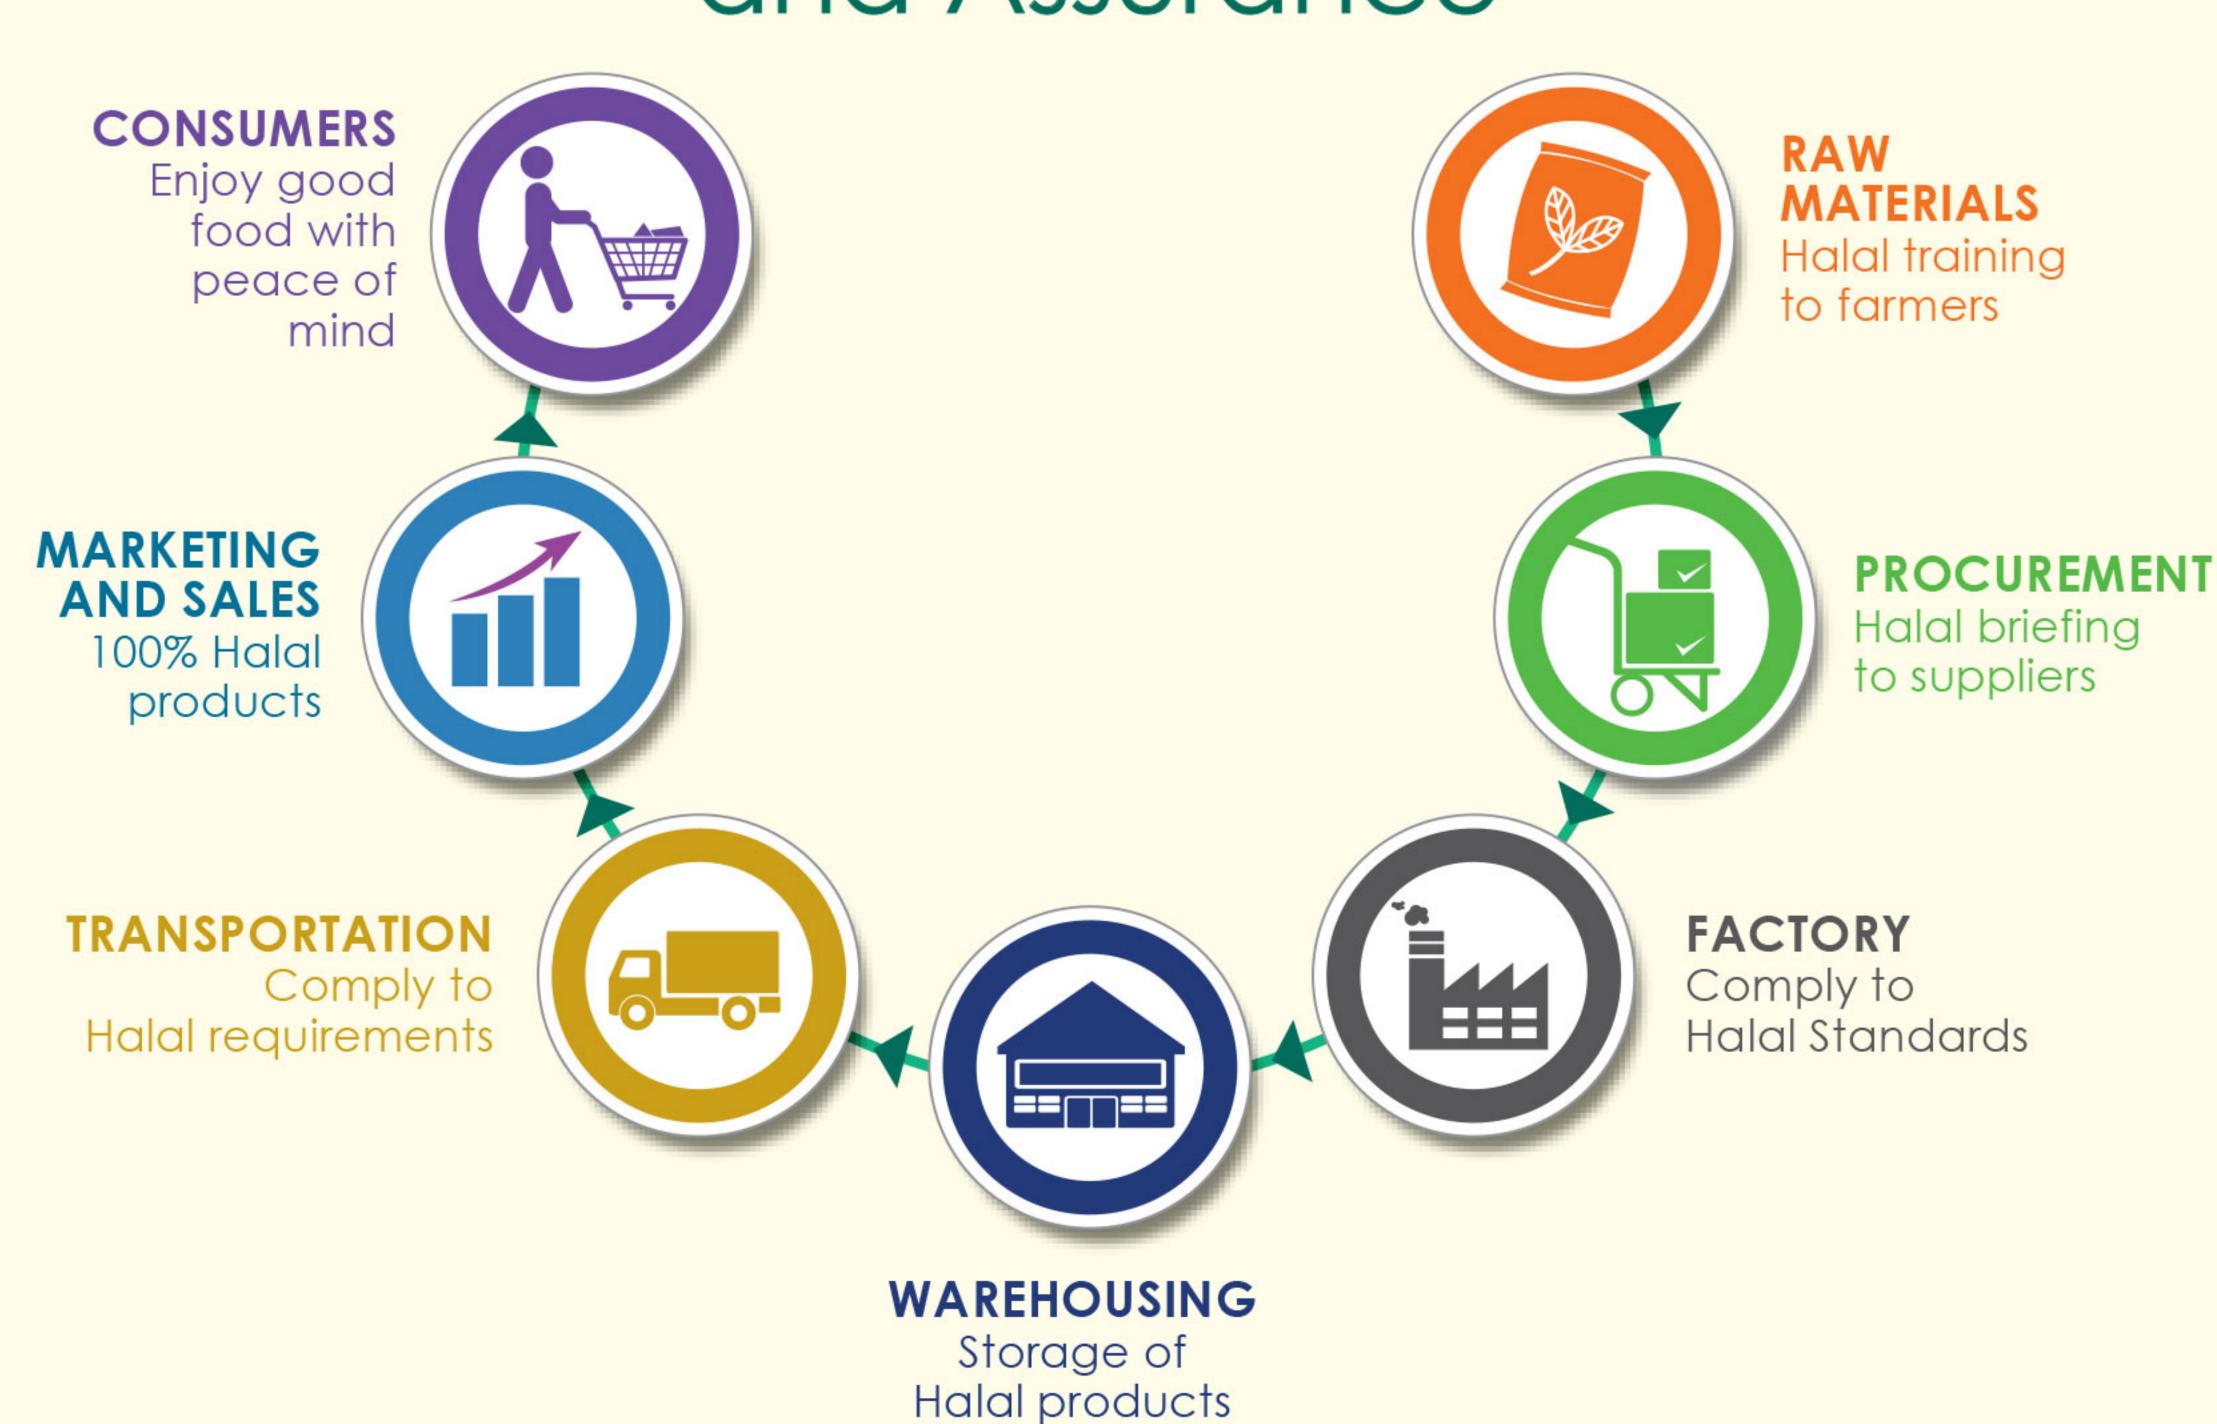

## Nestlé Malaysia's Halal Policy

Halal is about trust, responsibility, respect and strict compliance according to Syariah requirements. As a leading Nutrition, Health and Wellness company, Nestlé Malaysia has been the Centre of Halal Excellence of the Nestlé Group for close to three decades. Nestlé's interest in Halal stemmed from social responsibility and respect for its Muslim employees and consumers.

The Nestlé Halal Policy clearly states that all food and beverage products that are manufactured, distributed and imported by Nestlé Malaysia are guaranteed Halal.

## Nestlé Malaysia Halal Certification and Assurance



## Bringing Peace of Mind around the World



## Nestlé Malaysia Halal Facts

- Nestlé Malaysia is the biggest Halal food producer in the Nestlé Group.
- At the forefront to certify all products when the Halal certification was introduced in 1994.
- Paved the way for the industry in Halal certification, which allowed Nestlé Malaysia to explore business potential with other markets around the world.
- Established 'Guidelines for Inter-Company Supply of Halal Food' in 1997 for the Nestlé Group.
- Involved in the Halal technical committee establishing the general guidelines MS1500:2004 for Halal food and subsequent Halal Standards related to the food industry.

- Recipient of the inaugural Halal Journal Award 2007 for 'Best Corporate Social Responsibility Award' for significant contribution