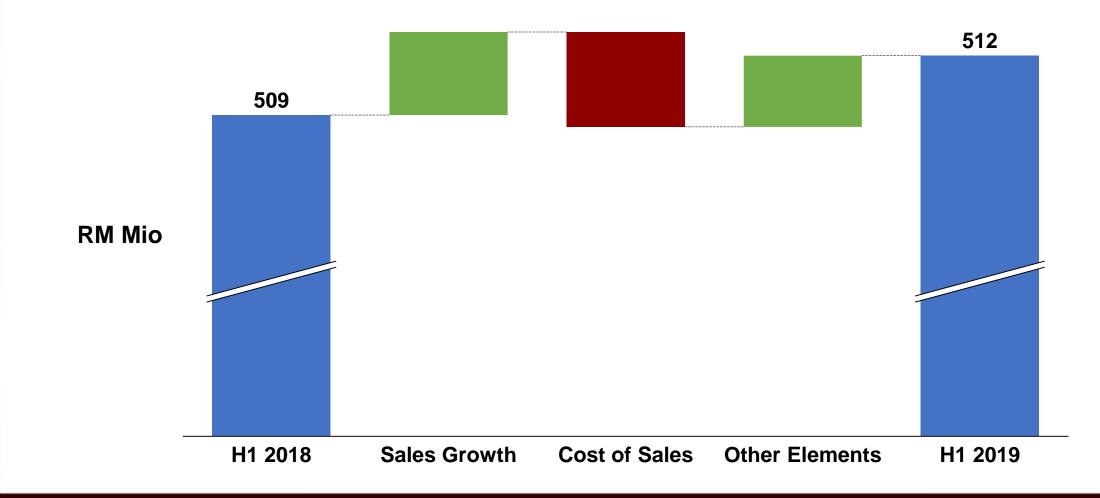

## Nestlé (Malaysia) Berhad

H1 2019 results





### Solid growth in H1, with good momentum in Q2







### Strong H1 domestic performance







### Solid profitability, action taken to mitigate cost headwinds







### Robust cash flow, with one-off impacts (PJ factory divestment & CAPEX)

| Amounts in MYR mio                       | H1 2018 | H1 2019 |
|------------------------------------------|---------|---------|
| PBT adjusted for depreciation & interest | 609     | 596     |
| → (Increase)/Decrease in working capital | (174)   | (204)   |
| → Income tax & others                    | (65)    | (83)    |
| Net Cash from Operating Activities       | 369     | 309     |
| → Capital investments                    | (27)    | (59)    |
| → Others                                 | 2       | 3       |
| Cash Flow after Investing Activities     | 344     | 253     |

Higher receivables due to Lactalis payment of RM 140.9 mio received 1 Jul.

Higher capital investment due to MILO expansion in Chemb