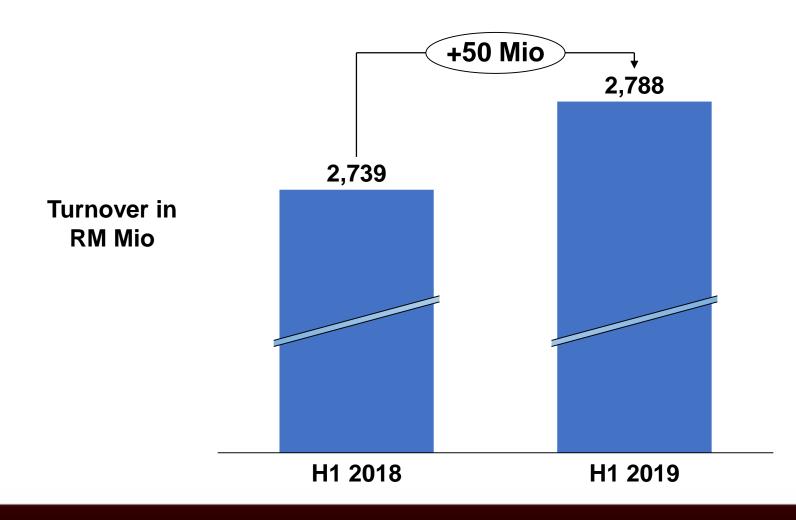

## Nestlé (Malaysia) Berhad

H1 2019 results





### Solid growth in H1, with good momentum in Q2







### Strong H1 domestic performance







### Solid profitability, action taken to mitigate cost headwinds







### Robust cash flow, with one-off impacts (PJ factory divestment & CAPEX)

| Amounts in MYR mio                       | H1 2018 | H1 2019 |
|------------------------------------------|---------|---------|
| PBT adjusted for depreciation & interest | 609     | 596     |
| → (Increase)/Decrease in working capital | (174)   | (204)   |
| → Income tax & others                    | (65)    | (83)    |
| Net Cash from Operating Activities       | 369     | 309     |
| → Capital investments                    | (27)    | (59)    |
| → Others                                 | 2       | 3       |
| Cash Flow after Investing Activities     | 344     | 253     |

Higher receivables