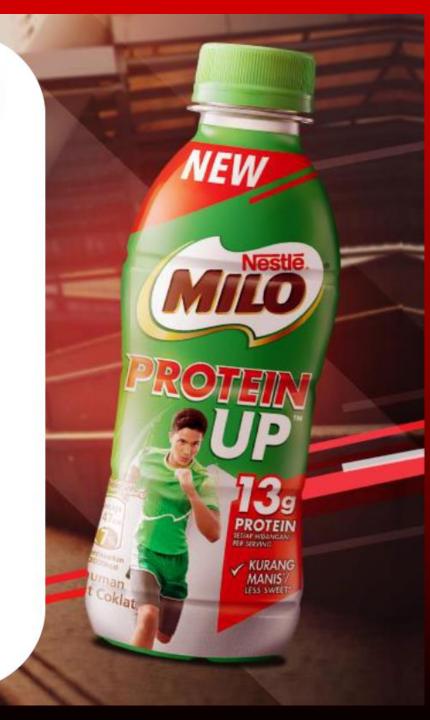

### **POWER PACKED WITH PROTEIN**

#### High in Protein

Power packed with 13g of protein which is equivalent to the protein in 2 eggs\*

#### Protein Helps Muscle Recovery

Protein helps in maintaining and repairing body cells and tissues, including muscles wear and tear during exercise.

#### Protein Helps Build Strength\*\*

Protein acts as one of the key building materials for muscles which supports our movements during everyday activities.

#### Nourishing Energy of MILO®

Packed with essential nutrients including Vitamin B that helps release energy, efficiently from the food you eat.