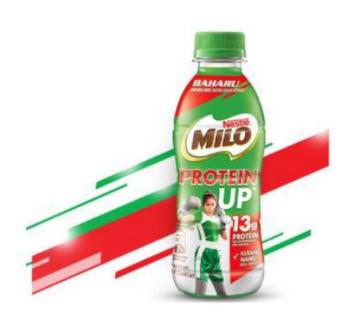

### **POWER PACKED WITH PROTEIN**

#### High in Protein

Power packed with 13g of protein which is equivalent to the protein in 2 eggs\*