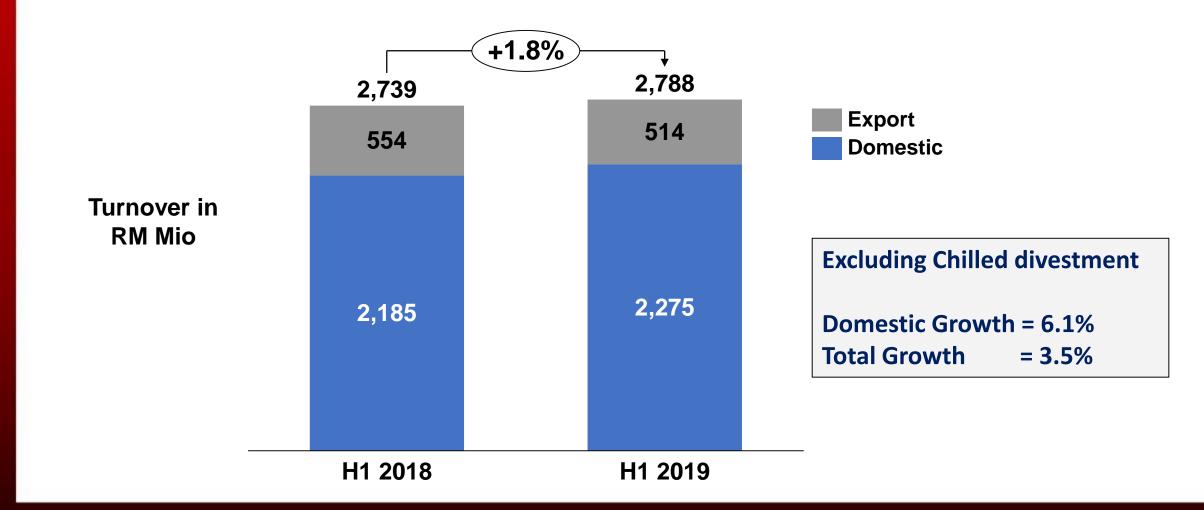

## Nestlé (Malaysia) Berhad

H1 2019 results





### Solid growth in H1, with good momentum in Q2







### Strong H1 domestic performance







### Solid profitability, action taken to mitigate cost headwinds







### Robust cash flow, with one-off impacts (PJ factory divestment & CAPEX)

| Amounts in MYR mio                       | H1 2018 | H1 2019 |
|------------------------------------------|---------|---------|
| PBT adjusted for depreciation & interest | 609     | 596     |
| → (Increase)/Decrease in working capital | (174)   | (204)   |
| → Income tax & others                    | (65)    | (83)    |
| Net Cash from Operating Activities       | 369     | 309     |
| → Capital investments                    | (27)    | (59)    |
| → Others                                 | 2       | 3       |
| Cash Flow after Investing Activities     | 344     | 253     |

Higher receivables due to Lactalis payment of RM 140.9 mio r