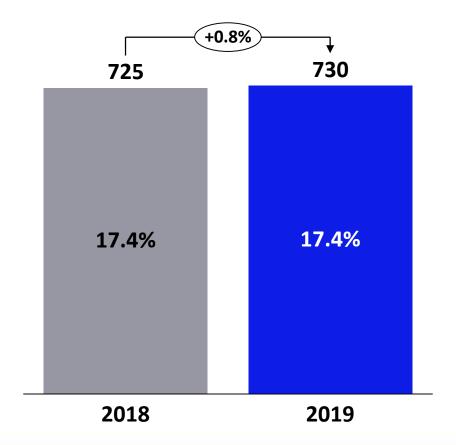

) Berhad

Q3 2019 results





## 3 OBSESSIONS

1 2 3

Nurture the Love of our Brands

Tundamentals

# 1 MISSION PROTECT TRUST





















## 3 OBSESSIONS

1 2 3

Nurture the Love of our Brands

Tundamentals

# 1 MISSION PROTECT TRUST





#### Chembong plant is now fully operational

26 SEPTEMBER 2019 NEWS



#### Nestlé Malaysia expands Milo manufacturing plant at Chembong









#### Reviving Coffee farming in North Malaysia



#### Nestlé: Founding member of the Malaysian Plastic Pact







# Nestlé is the first F&B Company in Malaysia to introduce paper straws for packaged drinks!







#### Strong domestic performance for YTD Q3 2019







#### Margins relatively stable in spite of headwinds

#### **9M Gross Profit Evolution**



#### **9M Operating Profit Evolution**



RM 000's







### **Key Takeaways**

- ROBUST DOMESTIC GROWTH driven by innovation, strong festive sales and sustained consumer demand.
- 2 RESILIENT PROFIT in an environment of unfavorable exchange rates, commodity prices and external volatility
- We remain CONFIDENT IN OUR FULL YEAR
  PERFORMANCE against a backdrop of global and local uncertainties.









# Thank You