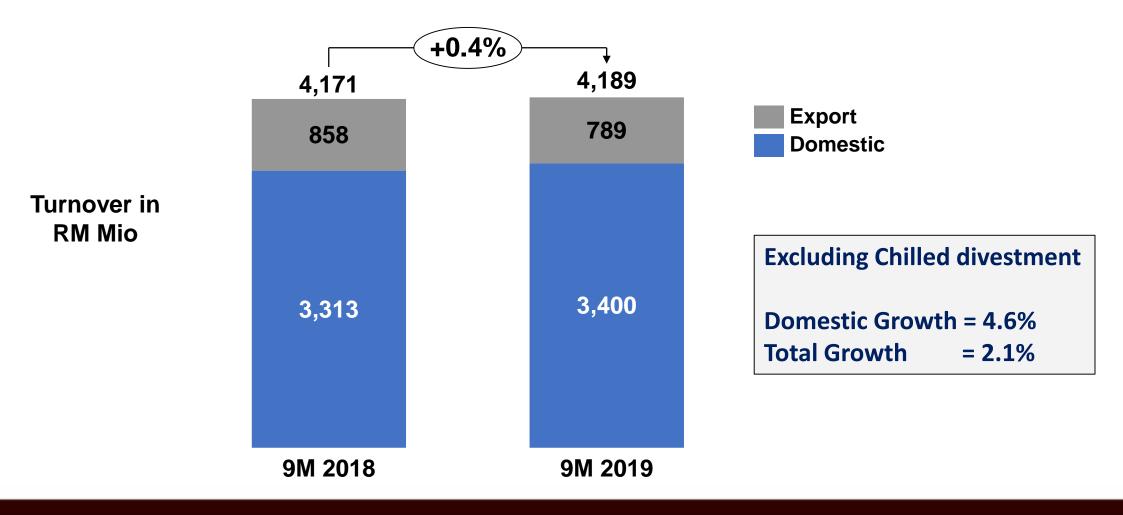

# Nestlé (Malaysia) Berhad

Q3 2019 results





## 3 OBSESSIONS

1 2 3

Nurture the Love of our Brands

Tundamentals

# 1 MISSION PROTECT TRUST





















## 3 OBSESSIONS

1 2 3

Nurture the Love of our Brands

Tundamentals

# 1 MISSION PROTECT TRUST





#### Chembong plant is now fully operational

26 SEPTEMBER 2019 NEWS



#### Nestlé Malaysia expands Milo manufacturing plant at Chembong









#### Reviving Coffee farming in North Malaysia



#### Nestlé: Founding member of the Malaysian Plastic Pact







# Nestlé is the first F&B Company in Malaysia to introduce paper straws for packaged drinks!







#### Strong domestic performance for YTD Q3 2019







#### Margins relatively stable in spite of headwinds

#### **9M Gross Profit Evolution**



#### **9M Operating Profit Evolution**



RM 000's







### **Key Takeaways**

- ROBUST DOMESTIC GROWTH driven by innovation, strong festive sales and sustained consumer demand.
- 2 RESILIENT PROFIT in an environment of unfavorable exchange rates, commodity prices and external volatility
- We remain CONFIDENT IN OUR FULL YEAR
  PERFORMANCE against a backdrop of global and local uncertainties.









# Thank You