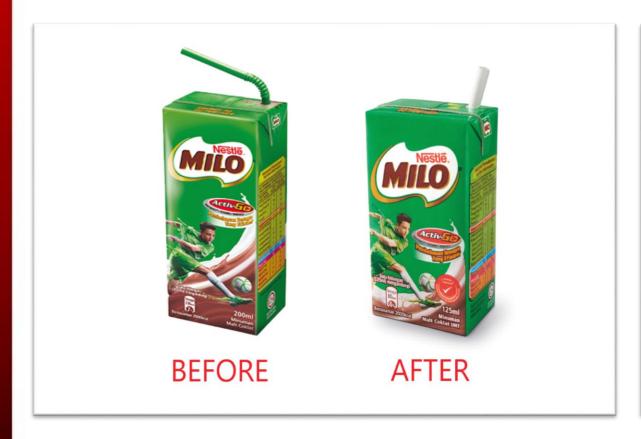

# Nestlé is the first F&B Company in Malaysia to introduce paper straws for packaged drinks!