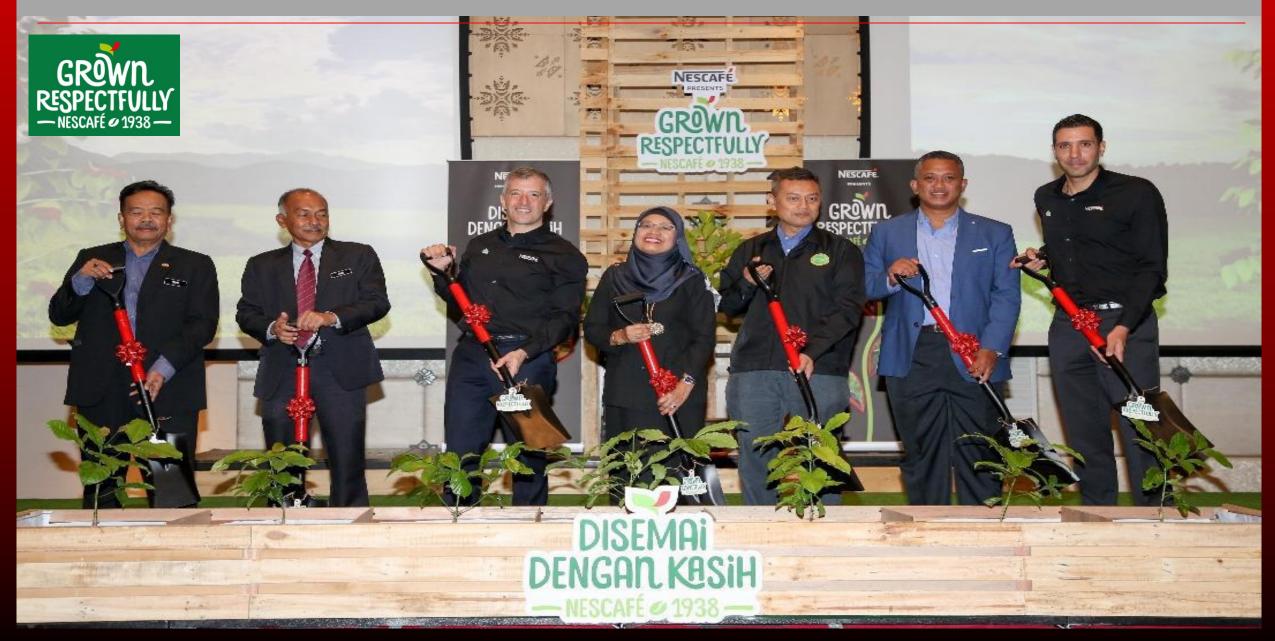

# Nestlé (Malaysia) Berhad

Q3 2019 results





## 3 OBSESSIONS

1 2 3

Nurture the Love of our Brands

Tundamentals

# 1 MISSION PROTECT TRUST





















## 3 OBSESSIONS

1 2 3

Nurture the Love of our Brands

Tundamentals

# 1 MISSION PROTECT TRUST





#### Chembong plant is now fully operational

26 SEPTEMBER 2019 NEWS



#### Nestlé Malaysia expands Milo manufacturing plant at Chembong









#### Reviving Coffee farming in North Malaysia



#### Nestlé: Founding member of the Malaysian Plastic Pact







# Nestlé is the first F&B Company in Malaysia to introduce paper straws for packaged drinks!







#### Strong domestic performance for YTD Q3 2019







#### Margins relatively stable in spite of headwinds

#### **9M Gross Profit Evolution**



#### **9M Operating Profit Evolution**



RM 000's







### **Key Takeaways**

- ROBUST DOMESTIC GROWTH driven by innovation, strong festive sales and sustained consumer demand.
- 2 RESILIENT PROFIT in an environment of unfavorable exchange rates, commodity prices and external volatility
- We remain CONFIDENT IN OUR FULL YEAR
  PERFORMANCE against a backdrop of global and local uncertainties.









# Thank You