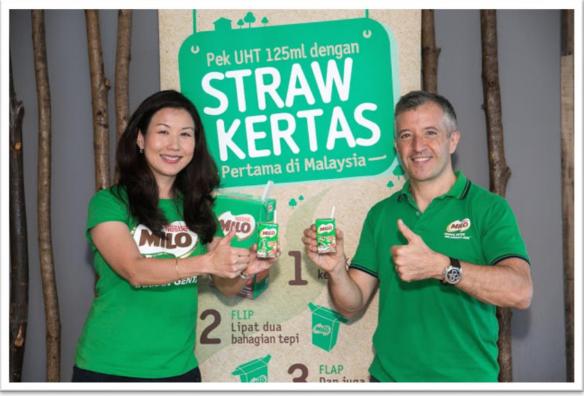

# Nestlé is the first F&B Company in Malaysia to introduce paper straws for packaged drinks!