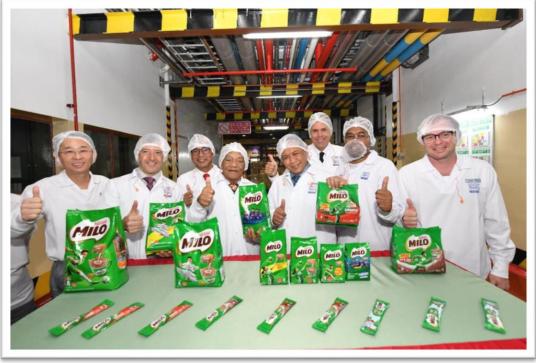

#### Chembong plant is now fully operational

26 SEPTEMBER 2019 NEWS

#### Nestlé Malaysia expands Milo manufacturing plant at Chembong