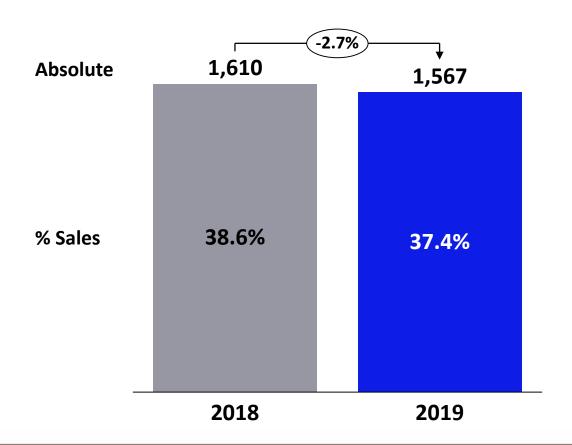

# Nestlé (Malaysia) Berhad

Q3 2019 results





## 3 OBSESSIONS

1 2 3

Nurture the Love of our Brands

Tundamentals

# 1 MISSION PROTECT TRUST





















## 3 OBSESSIONS

1 2 3

Nurture the Love of our Brands

Tundamentals

# 1 MISSION PROTECT TRUST





#### Chembong plant is now fully operational

26 SEPTEMBER 2019 NEWS



#### Nestlé Malaysia expands Milo manufacturing plant at Chembong









#### Reviving Coffee farming in North Malaysia



#### Nestlé: Founding member of the Malaysian Plastic Pact







# Nestlé is the first F&B Company in Malaysia to introduce paper straws for packaged drinks!







#### Strong domestic performance for YTD Q3 2019







#### Margins relatively stable in spite of headwinds

#### **9M Gross Profit Evolution**



#### **9M Operating Profit Evolution**



RM 000's







### **Key Takeaways**

- ROBUST DOMESTIC GROWTH driven by innovation, strong festive sales and sustained consumer demand.
- 2 RESILIENT PROFIT in an environment of unfavorable exchange rates, commodity prices and external volatility
- We remain CONFIDENT IN OUR FULL YEAR
  PERFORMANCE against a backdrop of global and local uncertainties.









# Thank You