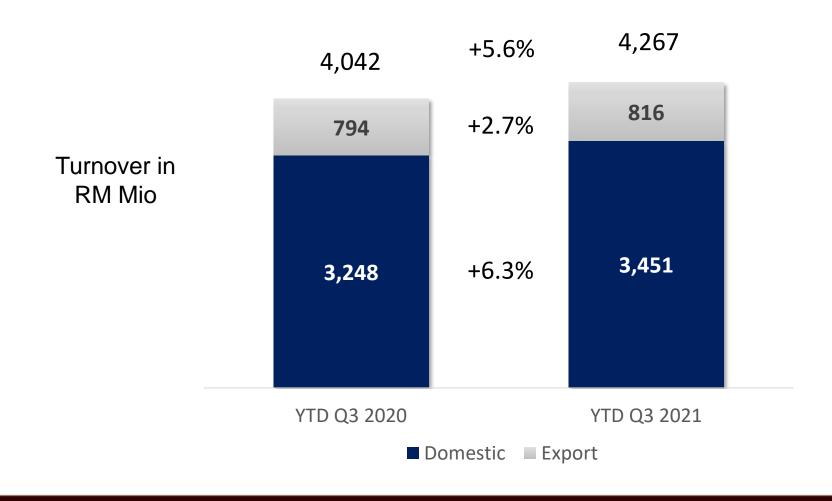

# Nestlé (Malaysia) Berhad

Q3 2021 results





#### Improvement in YTD driven by strong growth in Domestic







#### PAT improvement driven by lower operating expenses







#### Strong cash flow with improved profit & solid working capital management

| Amounts in MYR mio                       | YTD 2020 | YTD 2021 |
|------------------------------------------|----------|----------|
| PBT adjusted for depreciation & interest | 719      | 776      |
| → (Increase)/Decrease in working capital | 6        | (5)      |
| → Income tax & others                    | (114)    | (111)    |
| Net Cash from Operating Activities       | 611      | 660      |
| → Capital investments                    | (101)    | (123)    |
| → Others                                 | 3        | 1        |
| Cash Flow after Investing Activities     | 513      | 538      |





#### Priorities unchanged, but refocused pos