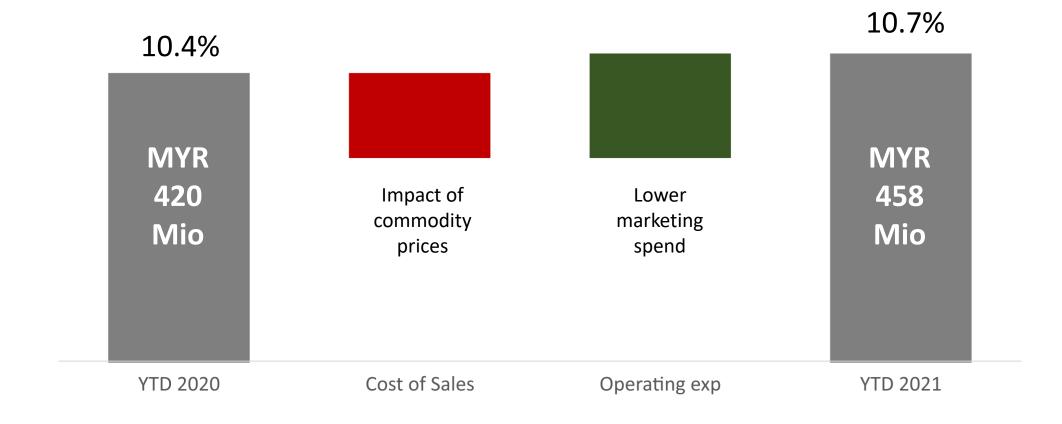

# Nestlé (Malaysia) Berhad

Q3 2021 results





#### Improvement in YTD driven by strong growth in Domestic







#### PAT improvement driven by lower operating expenses







#### Strong cash flow with improved profit & solid working capital management

| Amounts in MYR mio                       | YTD 2020 | YTD 2021 |
|------------------------------------------|----------|----------|
| PBT adjusted for depreciation & interest | 719      | 776      |
| → (Increase)/Decrease in working capital | 6        | (5)      |
| → Income tax & others                    | (114)    | (111)    |
| Net Cash from Operating Activities       | 611      | 660      |
| → Capital investments                    | (101)    | (123)    |
| → Others                                 | 3        | 1        |
| Cash Flow after Investing Activities     | 513      | 538      |





#### Priorities unchanged, but refocused post COVID!

#### SAFETY

98% Vaccinated. Containment SOP to conti