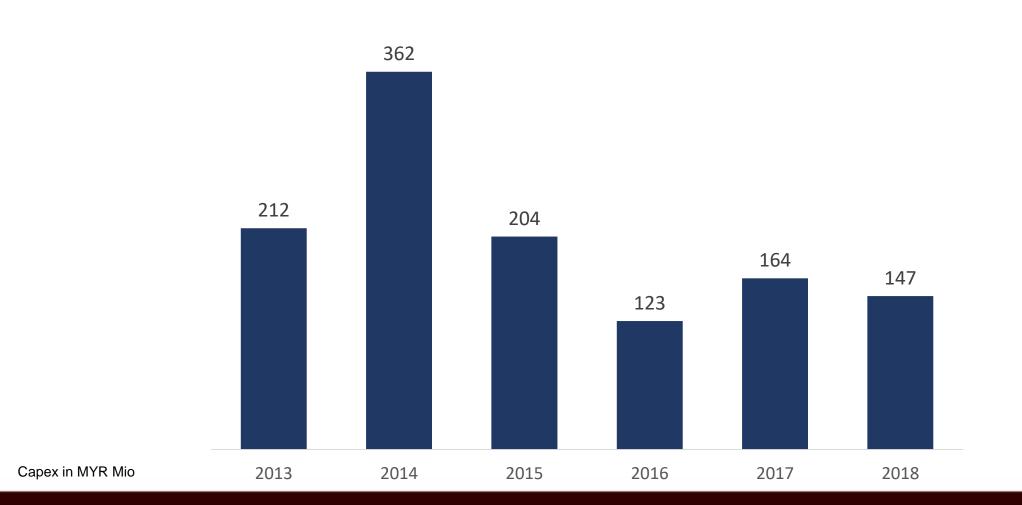

# Nestlé (Malaysia) Berhad

Analysts' Briefing 27 February 2019



# Significant improvement in consumer confidence in 2018

CONSUMER CONFIDENCE INDEX (CCI) | MALAYSIA | Q3 2018







## Strong 2018..







### Exports and Domestic growing...







#### Both exports and domestic key to portfolio...







## Improved Profitability, PBT and PAT..







### **Evolution of 2018 profit with investment...**







### **EPS continues to improve..**







### Investment remains key to growth of the business.







#### We have successfully divested our Chilled Dairy business

#### January, 1st 2019

July, 1<sup>st</sup> 2019

Chilled Dairy Business



Petaling Jaya Factory

Payment of RM 14.2 mio received on 31.12.18

Extraordinary gain of RM 9.4 mio

Payment of RM 141.1 mio expected on 30.06.19





### We continue to develop infrastructure

- New National Distribution Center designed for Safety and Productivity
- High density storage with higher storage capacity (capacity of 80,000 pallet space)
- 20% lower in size but 11% higher in pallet spaces with 65% semi-automated Satellite racking











#### Strong innovation and renovation













#### More strong I&R













OREC

#### Looking at multiple channels..







# **Record turnout for MILO Breakfast Day**











# Thank