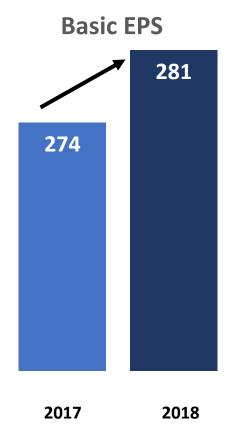

# Nestlé (Malaysia) Berhad

Analysts' Briefing 27 February 2019



# Significant improvement in consumer confidence in 2018

CONSUMER CONFIDENCE INDEX (CCI) | MALAYSIA | Q3 2018







## Strong 2018..







### Exports and Domestic growing...







#### Both exports and domestic key to portfolio...







## Improved Profitability, PBT and PAT..







### **Evolution of 2018 profit with investment...**







### **EPS continues to improve..**







### Investment remains key to growth of the business.







#### We have successfully divested our Chilled Dairy business

#### January, 1st 2019

July, 1<sup>st</sup> 2019

Chilled Dairy Business



Petaling Jaya Factory

Payment of RM 14.2 mio received on 31.12.18

Extraordinary gain of RM 9.4 mio

Payment of RM 141.1 mio expected on 30.06.19





### We continue to develop infrastructure

- New National Distribution Center designed for Safety and Productivity
- High density storage with higher storage capacity (capacity of 80,000 pallet space)
- 20% lower in size but 11% higher in pallet spaces with 65% semi-automated Satellite racking











#### Strong innovation and renovation













#### More strong I&R













OREC

#### Looking at multiple channels..







#