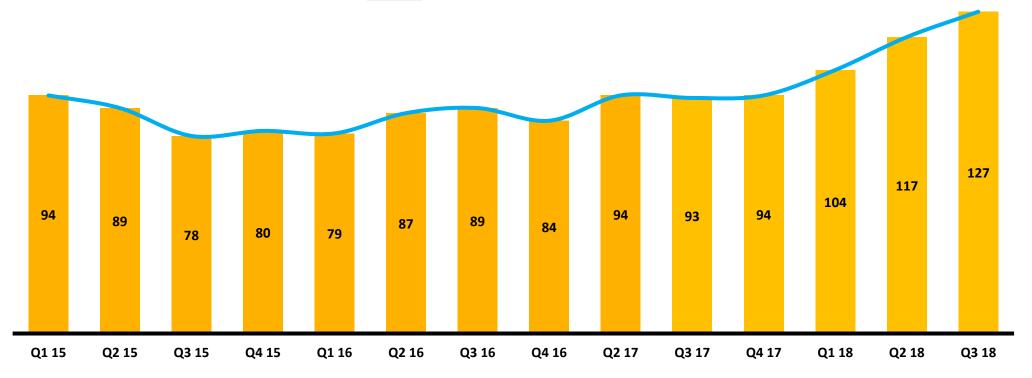

# Significant improvement in consumer confidence in 2018

CONSUMER CONFIDENCE INDEX (CCI) | MALAYSIA | Q3 2018