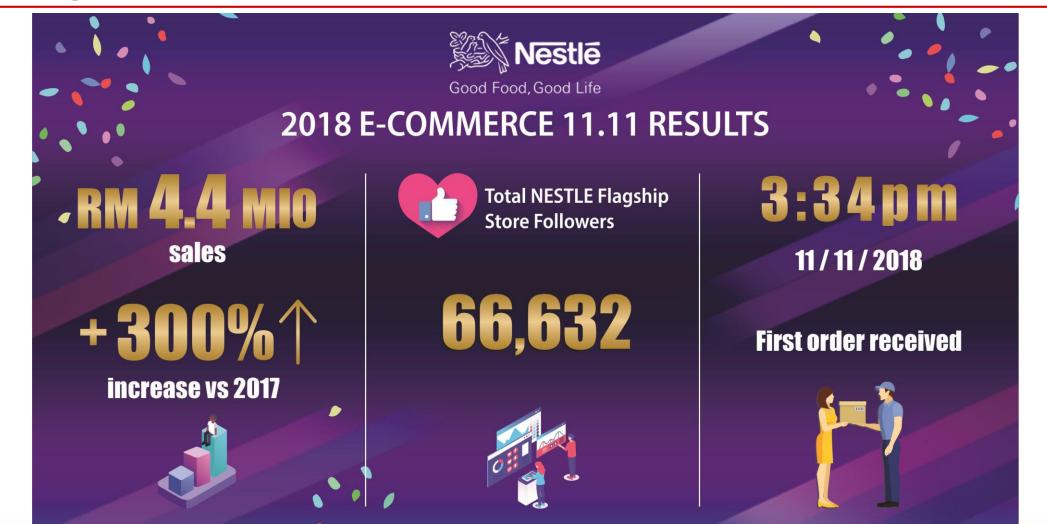

e..**







### Investment remains key to growth of the business.







#### We have successfully divested our Chilled Dairy business

#### January, 1st 2019

July, 1<sup>st</sup> 2019

Chilled Dairy Business



Petaling Jaya Factory

Payment of RM 14.2 mio received on 31.12.18

Extraordinary gain of RM 9.4 mio

Payment of RM 141.1 mio expected on 30.06.19





### We continue to develop infrastructure

- New National Distribution Center designed for Safety and Productivity
- High density storage with higher storage capacity (capacity of 80,000 pallet space)
- 20% lower in size but 11% higher in pallet spaces with 65% semi-automated Satellite racking











#### Strong innovation and renovation













#### More strong I&R













OREC

#### Looking at multiple channels..







# **Record turnout for MILO Breakfast Day**











# Thank You