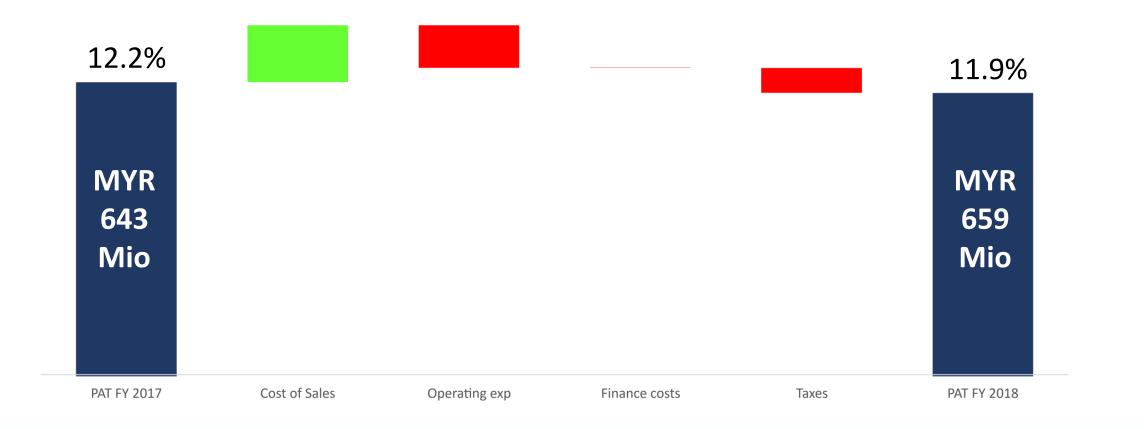

## Improved Profitability, PBT and PAT..

### **Evolution of 2018 profit with investment...**