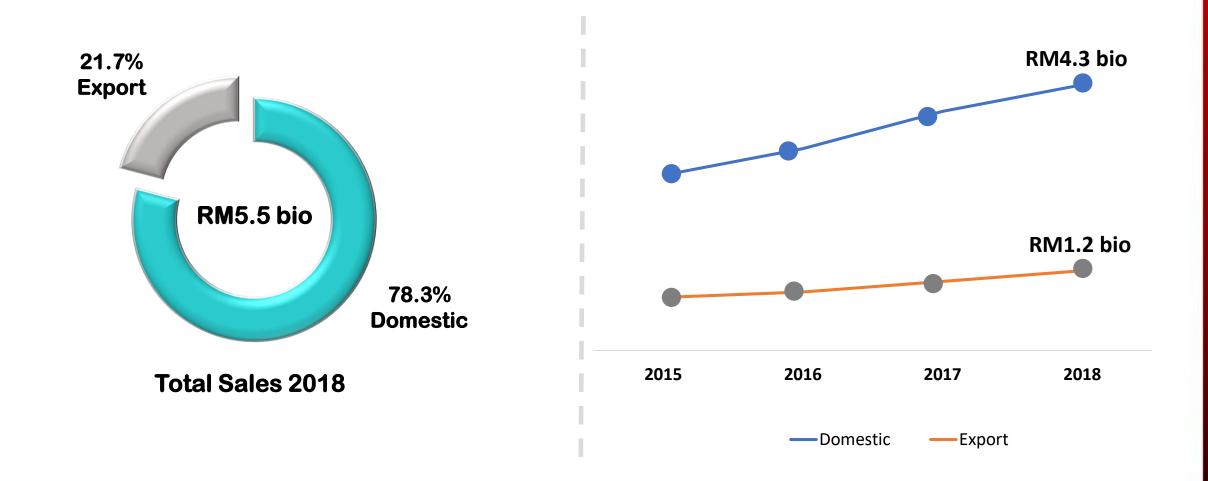

## Strong 2018..

### Exports and Domestic growing...

#### Both exports and domestic key to portfolio...