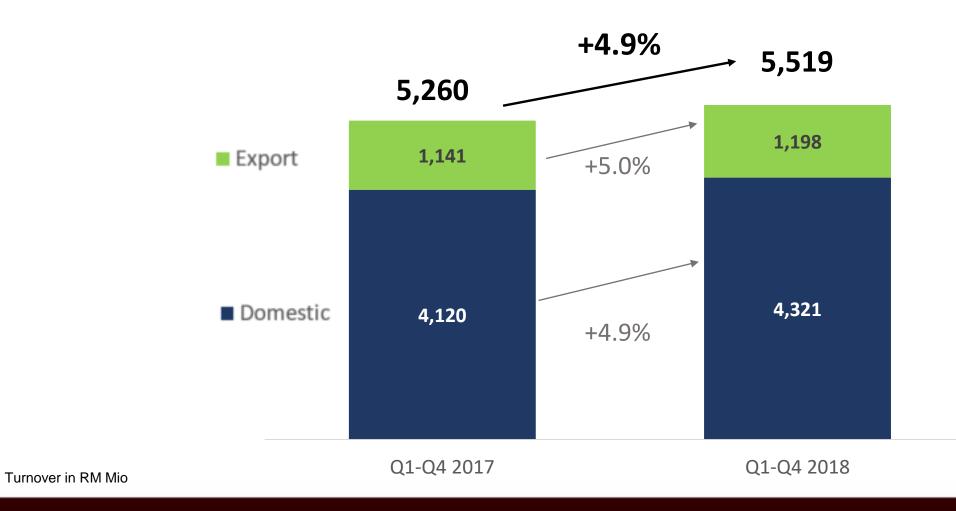

### Exports and Domestic growing...

#### Both exports and domestic key to portfolio...