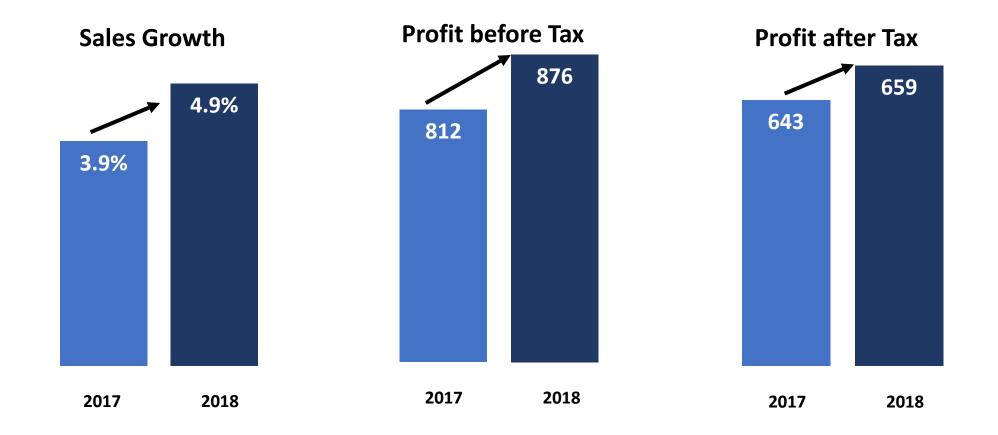

## Improved Profitability, PBT and PAT..

### **Evolution of 2018 profit with investment...**

### **EPS continues to improve..**